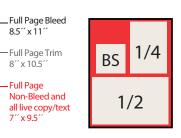

## **Special Print Edition**

width x height

Full Page 1/2 Page (Horizontal) 1/4 Page (Vertical) **Business Size** 

Size (full-color, non-bleed) 8" x 10.5" 7" x 4.663" 3.416" x 4.643" 3.1" x 3.1"

\$4,700

\$2,100

## **File Preparation**

Accepted file types: PDF, Adobe InDesign, Adobe Photoshop, Adobe Illustrator, .EPS, or TIFF. If you do not have the capabilities to supply ads in one of these formats please contact Color Magazine.

Bleed: All Advertising submitted to bleed must be supplied with image that extends 1/8" beyond the trim size. All bleed advertising must have a safety margin, text and logos in the ad must bet set 1/4" in from the trim size.